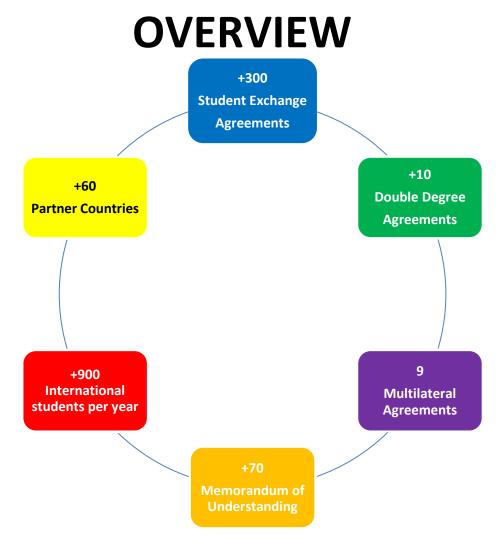

PUC-Rio has currently more than 300 student exchange agreements and offers several double degree programs.

Besides student exchange cooperation, the university maintains academic partnership with many universities around the world in order to promote joint research, promotion of scientific events, conferences and seminars, orientation and co-orientation of dissertations and theses for Master and/or Doctoral degrees, participation in examining boards and commissions, staff mobility and whatever other activity of an academic character.